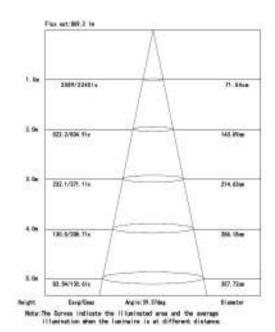

### **Product Technical Data**

General Information Product Dimensions

Adaptor Track Light Height 165mm
Life Span 50000hr Width 54mm
Circular diameter 145mm

**Light Characteristics** 

Efficacy 94 lm/w Beam Angle 30 D

CCT 3000K,4000K,6400K Ordering Information

Flux 2700-3700 lm Product Name Nova Track Light F 35\

80 Product Ordering # 3000K 68NV-COB-TLF3035U

Rending Index 4000K 68NV-COB TLF4035U

Color Rending Index 4000K 68NV-COB-TLF4035U 6400K 68NV-COB-TLF6435U