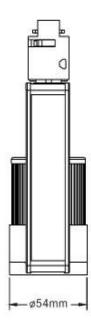

### **Product Technical Data**

General Information Product Dimensions

Adaptor Track Light Height 165mm
Life Span 50000hr Width 54mm
Circular diameter 145mm

**Light Characteristics** 

Efficacy 94 lm/w Beam Angle 30 D

#### Technical Drawing