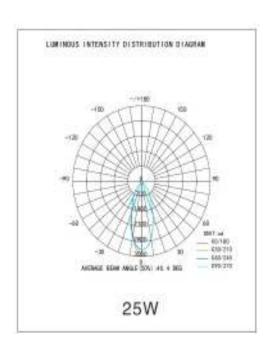

### **Product Technical Data**

General Information Product Dimensions

Adaptor Track Light Height 165mm
Life Span 50000hr Width 54mm
Circular diameter 145mm

**Light Characteristics** 

Efficacy 94 lm/w Beam Angle 30 D

CCT 3000K,4000K,6400K Ordering Information

Flux 2700-3700 lm Product Name Nova Track Light F 35\

80 Product Ordering # 3000K 68NV-COB-TLF3035U

Rending Index 4000K 68NV-COB TLF4035U

Color Rending Index 4000K 68NV-COB-TLF4035U 6400K 68NV-COB-TLF6435U

Electrical Characteristics Pieces Per Pack 1

Wattage 35W Packs Per Carton 50

Voltage 85-265VAC Net Weight Per Piece 300 Grams

**Temperature** 

Power Factor

Operating Temp. -30(min), 65(max)C Storage -40(min), 65(max)C