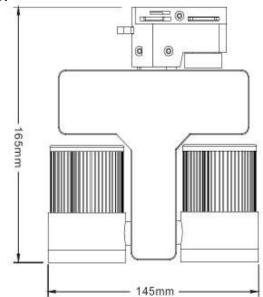

### **Product Technical Data**

General Information Product Dimensions

Adaptor Track Light Height 165mm
Life Span 50000hr Width 54mm
Circular diameter 145mm

**Light Characteristics** 

Efficacy 94 lm/w Beam Angle 30 D

#### Technical Drawing